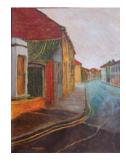

## Andy NEWMAN Cambridge Corners

26 April - 15 May 2013 www.williamsart.co.uk

First dimension is the painting's size, the second dimension is the overall framed size (where framed)

Doorway, door and three windows 10×13cm / 15×18cm Oil on wood panel