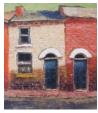

## Andy NEWMAN Cambridge Corners

26 April - 15 May 2013 www.williamsart.co.uk

First dimension is the painting's size, the second dimension is the overall framed size (where framed)

Doorway, door and three windows 10×13cm / 15×18cm Oil on wood panel