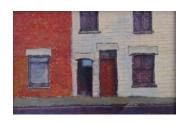

## Andy NEWMAN Cambridge Corners

26 April - 15 May 2013 www.williamsart.co.uk

First dimension is the painting's size, the second dimension is the overall framed size (where framed)

Doorway, door and three windows 10×13cm / 15×18cm Oil on wood panel