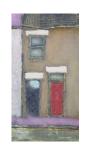

House and three doors

14×10cm / 19×15cm

Oil on panel
£275

Three houses
10x19cm / 14x24cm
Oil on panel
£275

£275

Two doors and two windows

19×17cm / 24×22cm
Oil on panel
£350

6
Passage, door
and window
17x9cm / 23x15cm
Oil on panel
£275